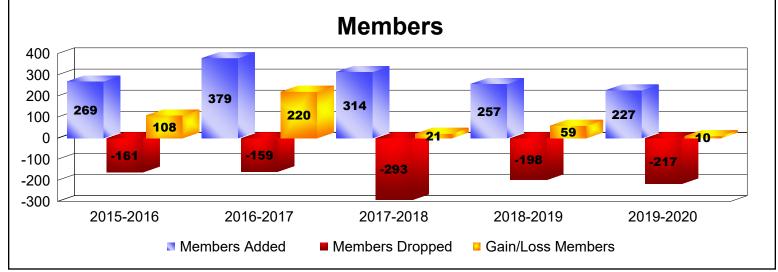

District R 1 As of June 2020 Cumulative

| Year      | New<br>Clubs | Dropped<br>Clubs | Gain/<br>Loss<br>Clubs | New<br>Members | Charter<br>Members | Reinstate<br>Members | Transfer<br>Members | Total<br>Member<br>Added | Total<br>Members<br>Dropped | Gain/<br>Loss<br>Members |
|-----------|--------------|------------------|------------------------|----------------|--------------------|----------------------|---------------------|--------------------------|-----------------------------|--------------------------|
| 2015-2016 | 4            | 0                | 4                      | 161            | 104                | 2                    | 2                   | 269                      | -161                        | 108                      |
| 2016-2017 | 2            | 0                | 2                      | 304            | 68                 | 5                    | 2                   | 379                      | -159                        | 220                      |
| 2017-2018 | 1            | -1               | 0                      | 265            | 43                 | 6                    | 0                   | 314                      | -293                        | 21                       |
| 2018-2019 | 4            | 0                | 4                      | 116            | 129                | 11                   | 1                   | 257                      | -198                        | 59                       |
| 2019-2020 | 5            | -1               | 4                      | 116            | 96                 | 13                   | 2                   | 227                      | -217                        | 10                       |
| Average   | 3            | 0                | 3                      | 192            | 88                 | 7                    | 1                   | 289                      | -206                        | 84                       |