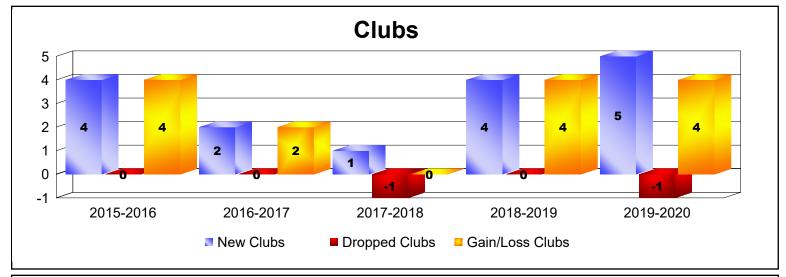

District R 1 As of June 2020 Cumulative

| Year      | New<br>Clubs | Dropped<br>Clubs | Gain/<br>Loss<br>Clubs | New<br>Members | Charter<br>Members | Reinstate<br>Members | Transfer<br>Members | Total<br>Member<br>Added | Total<br>Members<br>Dropped | Gain/<br>Loss<br>Members |
|-----------|--------------|------------------|------------------------|----------------|--------------------|----------------------|---------------------|--------------------------|-----------------------------|--------------------------|
| 2015-2016 | 4            | 0                | 4                      | 161            | 104                | 2                    | 2                   | 269                      | -161                        | 108                      |
| 2016-2017 | 2            | 0                | 2                      | 304            | 68                 | 5                    | 2                   | 379                      | -159                        | 220                      |
| 2017-2018 | 1            | -1               | 0                      | 265            | 43                 | 6                    | 0                   | 314                      | -293                        | 21                       |
| 2018-2019 | 4            | 0                | 4                      | 116            | 129                | 11                   | 1                   | 257                      | -198                        | 59                       |
| 2019-2020 | 5            | -1               | 4                      | 116            | 96                 | 13                   | 2                   | 227                      | -217                        | 10                       |
| Average   | 3            | 0                | 3                      | 192            | 88                 | 7                    | 1                   | 289                      | -206                        | 84                       |